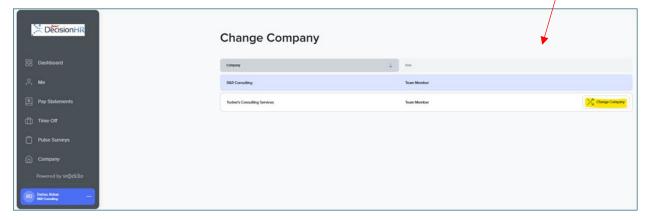

## How to Toggle Between Companies in the Employee Experience Portal

Follow these steps to easily switch between companies within the system:

- 1. Register or Log In:
  - o Use the same email address and password to log into the system.
- 2. Access the Company Toggle Menu:
  - Once logged in, locate the three dots (:) at the **bottom-left corner** of the screen.
- 3. Open the "Change Companies" Option:
  - O Click on the three dots (:), and select "Change Companies" from the menu (refer to Figure 1).
- 4. Select the Desired Company:
  - o On the "Change Companies" screen, click "Change Company" to toggle to the other location.
- 5. Verify the Change:
  - o Ensure that the selected company is now displayed on your screen.

Figure 2

Figure 1