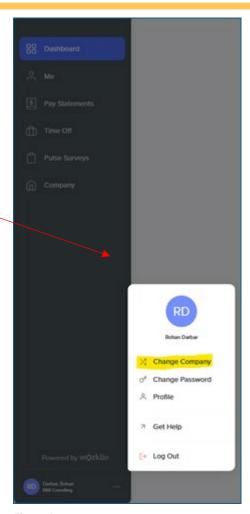

## How to Toggle Between Companies in the Employee Experience Portal

Follow these steps to easily switch between companies within the system:

- 1. Register or Log In:
  - o Use the same email address and password to log into the system.
- 2. Access the Company Toggle Menu:
  - Once logged in, locate the three dots (:) at the **bottom-left corner** of the screen.
- 3. Open the "Change Companies" Option:
  - O Click on the three dots (:), and select "Change Companies" from the menu (refer to Figure 1).
- 4. Select the Desired Company:
  - o On the "Change Companies" screen, click "Change Company" to toggle to the other location.
- 5. Verify the Change:
  - o Ensure that the selected company is now displayed on your screen.

Figure 2

Figure 1